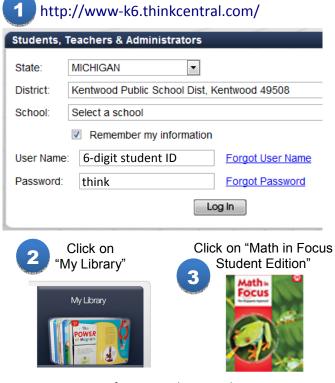

## How to access Math in Focus online

| 1 http://www-k6.thinkcentral.com/                     |  |  |  |  |  |
|-------------------------------------------------------|--|--|--|--|--|
| Students, Teachers & Administrators                   |  |  |  |  |  |
| ]                                                     |  |  |  |  |  |
| District: Kentwood Public School Dist, Kentwood 49508 |  |  |  |  |  |
|                                                       |  |  |  |  |  |
| lion                                                  |  |  |  |  |  |
| Forgot User Name                                      |  |  |  |  |  |
| Forgot Password                                       |  |  |  |  |  |
| Log In                                                |  |  |  |  |  |
| Click on "Math in Focus<br>Student Edition"           |  |  |  |  |  |
|                                                       |  |  |  |  |  |