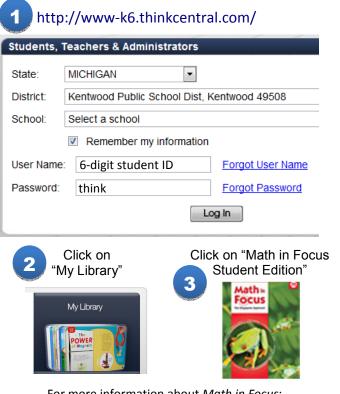

## How to access Math in Focus online

| 1 http://www-k6.thinkcentral.com/   |                                                       |                |       |                                         |  |
|-------------------------------------|-------------------------------------------------------|----------------|-------|-----------------------------------------|--|
| Students, Teachers & Administrators |                                                       |                |       |                                         |  |
| s                                   | tate:                                                 | MICHIGAN       | •     |                                         |  |
|                                     | District: Kentwood Public School Dist, Kentwood 49508 |                |       |                                         |  |
| s                                   | School: Select a school                               |                |       |                                         |  |
|                                     | Remember my information                               |                |       |                                         |  |
| U                                   | ser Name:                                             | 6-digit studer | nt ID | Forgot User Name                        |  |
| P                                   | assword:                                              | think          |       | Forgot Password                         |  |
| Log In                              |                                                       |                |       |                                         |  |
| Click on<br>"My Library"            |                                                       |                |       | k on "Math in Focus<br>Student Edition" |  |
| My Library                          |                                                       |                |       | Focus                                   |  |